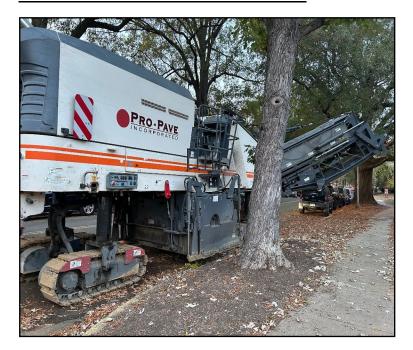

Residents had to use street parking while their parking lots were under construction.

*Pro-Pave, Inc. brought in the heavy equipment to get started with asphalt milling, which removes the existing asphalt.* 