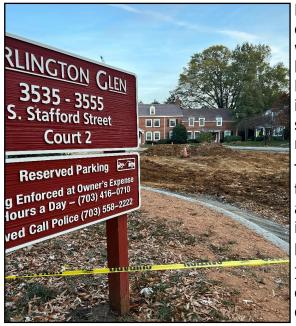

## Thankfully, Parking Lot Replacement is Done

The yellow caution tape was out in Court 2 as the lot was closed for several days for full replacement.

Residents of Courts 1 and 2 have had a great deal of inconvenience to deal with this fall, but hopefully it was all worth it. The parking lots of both Courts 1 and 2 were fully replaced after the Board approved a contract with Pro-Pave, Inc. in the amount of \$202,597 this past June. This included the replacement of asphalt, curb/gutter, and sidewalks. This huge expense was charged to our replacement reserve, which is funded from our annual budget.

The reason why this took so long is that the courts on that side of S. Stafford Street had an unexpectedly large amount of clay soil, the removal cost of which had to be included in a late, unexpected add-on to the concrete price.