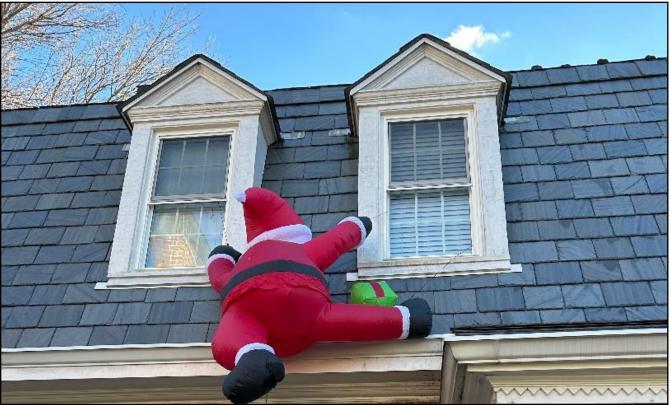

## It's Beginning to Look Like Christmas

The holiday shopping season is in full swing, and so is the holiday decorating season. Here's a look at some of the many decorations that have gone up in the Glen.